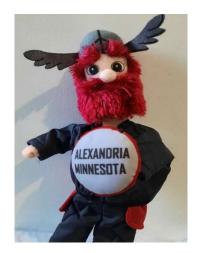

Little Big Ole (with custom-made snowmobile suit)

## **RULES**

-LITTLE BIG OLE WILL BE PLACED WITHIN 12 FEET OF TRAIL. (He is wearing a custom-made snowmobile suit.)

-DO NOT TOUCH LITTLE BIG OLE, LEAVE WHERE HE WAS FOUND.

-TAKE PICTURE/SELFIE WITH LITTLE BIG OLE IN BACK GROUND.